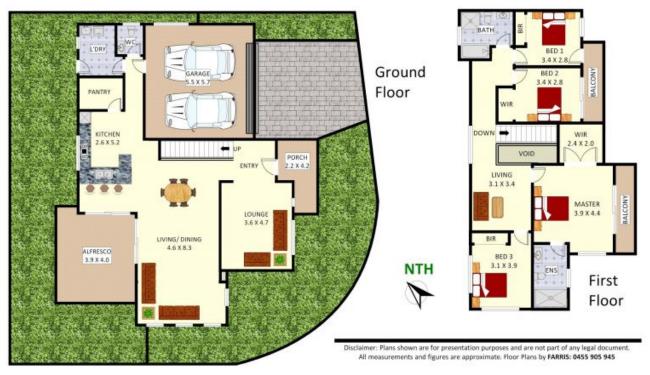

## 1 Howlett Close, Chipping Norton

Plans shown are only indicative of layout. Dimensions are approximate.