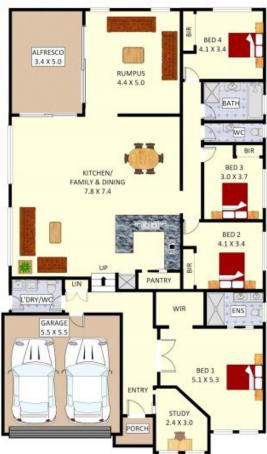

## Condell Park, NSW 28 Winifred Street

Defined by superb build quality, an abundance of space, flawless appearance and luxury finishes, this residence is designed to enjoy a low maintenance lifestyle with a high quality home. Only 7 years young, this split level residence will ensure you have a modern lifestyle for many years to come.

## Features:

- Open plan design with ample living spaces
- Gourmet kitchen, stone bench, gas & stainless steel appliances
- Kitchen overlooking lounge, yard and & casual dining areas

## 4 BED

## SOLD \$1,100,000

Contact: Joshua Prestia

**Type:** House **Sold Date:** 18/05/2019 **Land:** 664m2

https://www.realequity.com.au

28 Winifred Street, Condell Park

Disclaimer: Plans shown are for presentation purposes and are not part of any legal document. All measurements and figures are approximate.