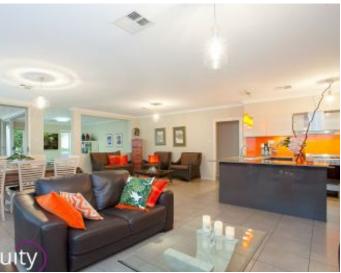

## Features:

- Open plan design with ample living spaces
- Gourmet kitchen, stone bench, gas & stainless steel appliances
- Kitchen overlooking lounge, yard and & casual dining areas