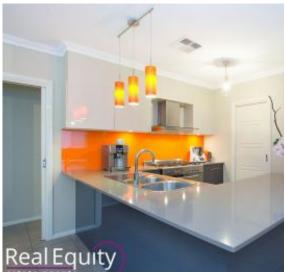

## Features:

- Open plan design with ample living spaces
- Gourmet kitchen, stone bench, gas & stainless steel appliances
- Kitchen overlooking lounge, yard and & casual dining areas