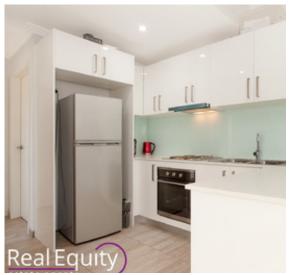

## Features:

- 2 Great size bedrooms with built-ins
- Open Living and Dining with modern flooring
- Stone bench tops and ample cupboard space
- Elegant main bathroom with modern finishes.
- Low maintenance outdoor area.
- Water Usage included in the weekly rental