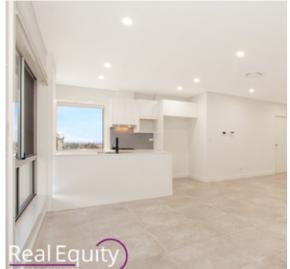

## Features:

- Lovely open plan design
- Combined living spaces
- Chef's kitchen with 20mm stone
- 600x600 tiles in living areas
- Designer bathroom with high-quality finishes