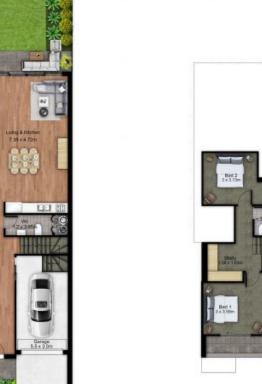

## \$727,000

Contact: Joshua Prestia

02 9755 4222 0404 252 695 Anthony Prestia 02 9755 4222 0414 775 577

Type: Townhouse
Sold Date: 17/05/2019
https://www.realequity.com.au

**GROUND FLOOR** 

FIRST FLOOR

| Exterior | Interior | Total |
|----------|----------|-------|
| 57m²     | 98m²     | 155m² |

## 7 Ingoola Close Moorebank, 2 Bed

Disclaimer Please note that while the information contined in this floor plan is provided by reliable sources, we cannot guarantee its accuracy, it is intended as a guide only. Interested parties should rely on their own enquiry. Drawing not to scale. Dimensions are appropriate.

Plans shown are only indicative of layout. Dimensions are approximate.