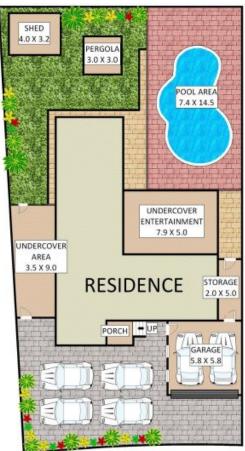

## Chipping Norton, NSW 2 Swindon Place

2 Swindon Place, Chipping Norton - Real Equity Estate Agents Peacefully positioned showcasing modern inclusions to enjoy a comfortable style of living, this newly renovated residence with a sleek appeal is one to leave an impression. With all the hard work done for you, you are set to have an easy care of living and with an entertainer's yard, it's the picture perfect home.

## Features:

- Beautifully landscaped gardens leading to front foyer
- Appealing open plan living with bar area
- Open dining area overlooking the alfresco
- Renovated kitchen with stone benchtops & soft close blum drawers

3 BED **2**BATH

2 CAR

## \$862,500

Contact: Anthony Prestia

02 9755 4222 0414 775 577 Joshua Prestia 02 9755 4222 0404 252 695

Type: House Sold Date: 20/06/2019 Land: 681m2

https://www.realequity.com.au

Plans shown are only indicative of layout. Dimensions are approximate.