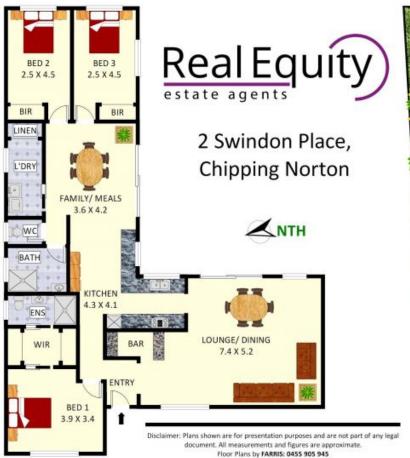

3 BED **2**BATH

2 CAR

## \$862,500

Contact: Anthony Prestia

02 9755 4222 0414 775 577 Joshua Prestia 02 9755 4222 0404 252 695

Type: House Sold Date: 20/06/2019 Land: 681m2

https://www.realequity.com.au

Plans shown are only indicative of layout. Dimensions are approximate.