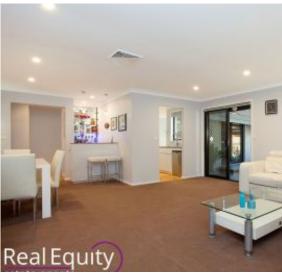

## Features:

- Beautifully landscaped gardens leading to front foyer
- Appealing open plan living with bar area
- Open dining area overlooking the alfresco
- Renovated kitchen with stone benchtops & soft close blum drawers