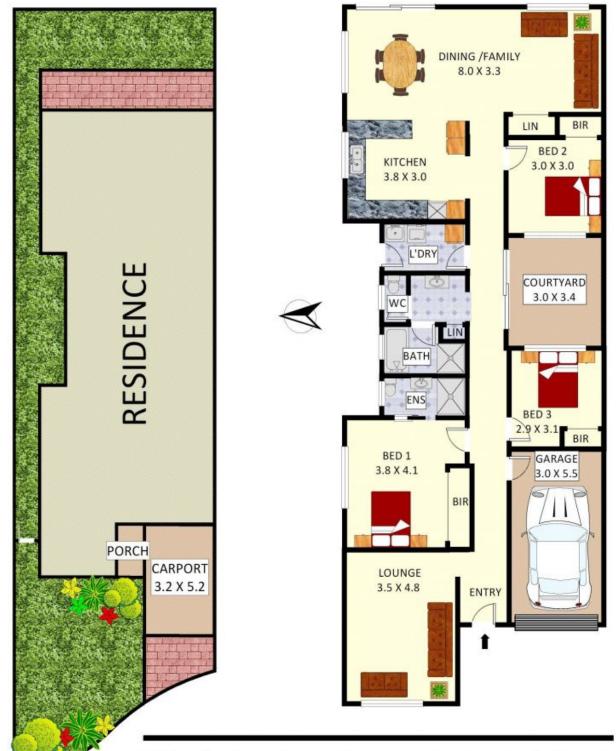

## 18 Mallee Court, Holsworthy

Plans shown are only indicative of layout Pipensions are approximated presentation purposes and are not part of any legal document.