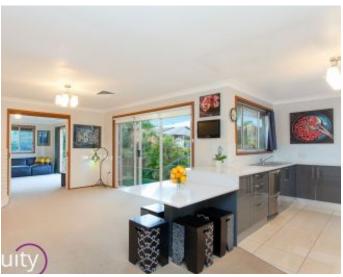

#### Features Include:

- ? Inviting entrance leading to large open lounge & separate dining
- ? Newly renovated kitchen with stainless steel cooking appliances
- ? Large living room overlooking the alfresco entertainment area
- ? Additional lounge room located off the living room overlooking the timber deck