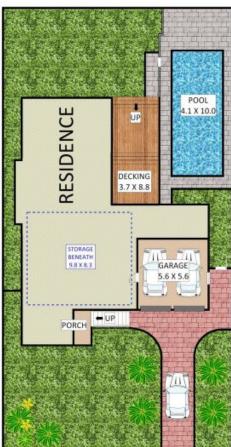

# Chipping Norton, NSW 31 Nottingham Crescent

#### Contact Agent to Inspect!

This beautifully presented lakeside quality living residence is located in a quiet street and offers loads of entertainment areas with a huge outdoor deck overlooking the sparkling in-ground swimming pool and lush green gardens.

#### Features Include:

- ? Inviting entrance leading to large open lounge & separate dining
- ? Newly renovated kitchen with stainless steel cooking appliances
- ? Large living room overlooking the alfresco entertainment area
- ? Additional lounge room located off the living room overlooking the timber deck

### **Contact Agent**

Contact: Anthony Prestia

02 9755 4222 0414 775 577 Joshua Prestia 02 9755 4222 0404 252 695

 Type:
 House

 Sold Date:
 02/08/2019

 Land:
 669m2

https://www.realequity.com.au

Disclaimer: Plans shown are for presentation purposes and are not part of any legal document. All measurements and figures are approximate. Floor Plans by FARRIS: 0455 905 945