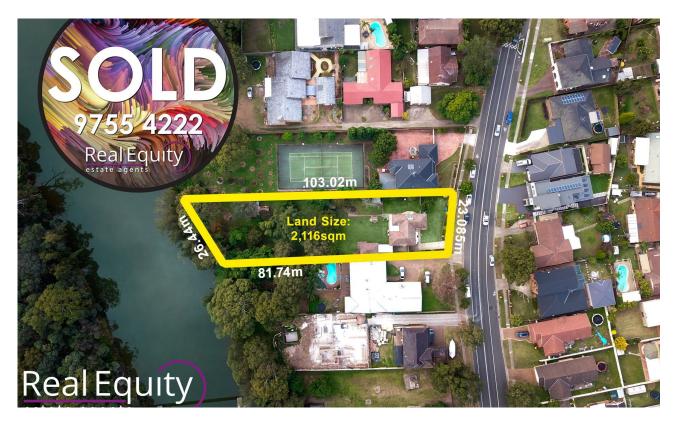

## Features:

- Huge parcel of land over 2,100sqm with a backdrop to the water and natural vegetation
- Enormous potential for growth to build your dream home
- Immaculately kept 2-bedroom home with a separate freestanding teenagers retreat

## Sold - \$1,950,000

Contact: Anthony Prestia

 Type:
 House

 Sold Date:
 15/07/2019

 Land:
 2116m2

https://www.realequity.com.au