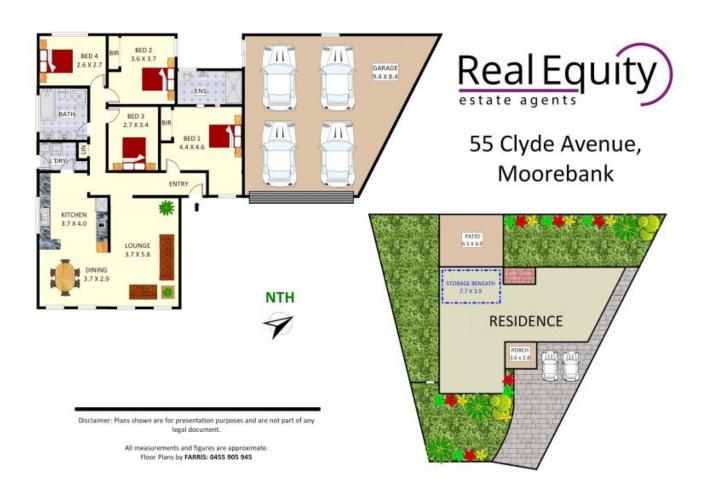

## Moorebank, NSW 55 Clyde Avenue

The majestic gardens and captivating facade set the scene for a highly appealing lifestyle in the ever popular, family friendly suburb of Moorebank. The modern finishes and spacious interiors is perfect for the homemaker and the extremely rare 4 car garage will be sure to satisfy the car enthusiast, tradesperson or hobbyist in the family.