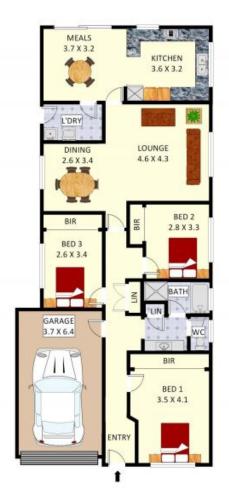

## Features:

Inviting foyer, hallway leading to large living room
Combined large living and dining areas
3 good size bedrooms, all with built ins
Excellent 3 way bathroom with plenty of cupboard space
Gourmet kitchen with gas cooking and meal area
Good sized laundry with external access

Disclaimer: Plans shown are for presentation purposes and are not part of any legal document.

All measurements and figures are approximate. Floor Plans by FARRIS: 0455 905 945

Plans shown are only indicative of layout. Dimensions are approximate.