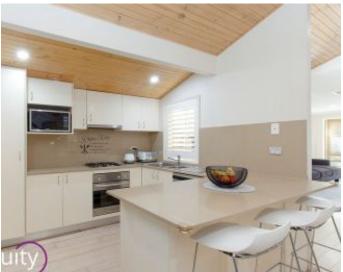

## Features:

- Entrance to open plan lounge room
- New kitchen, stainless steel appliances, stylish featured ceiling
- 4 great size bedrooms with built in wardrobes, main with ensuite