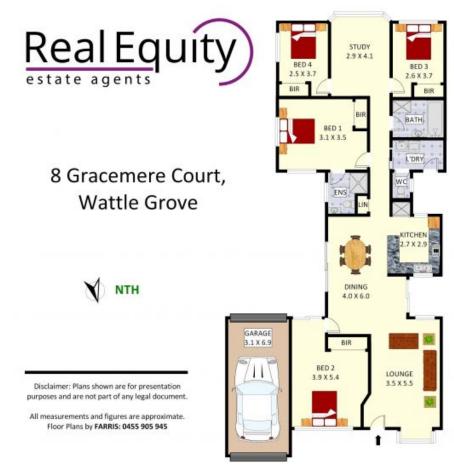

## Wattle Grove, NSW 8 Gracemere Court

Pleasantly nestled in a quiet and convenient location; this excellent home offers a rare existence for the buyer looking to make the move to Wattle Grove. With an open plan living and stylish interiors and designed to entertain with an attractive outdoor setting, one could say this is a perfect start in Wattle Grove.

## Features:

- Entrance to open plan lounge room
- New kitchen, stainless steel appliances, stylish featured ceiling
- 4 great size bedrooms with built in wardrobes, main with ensuite

## 4 BED