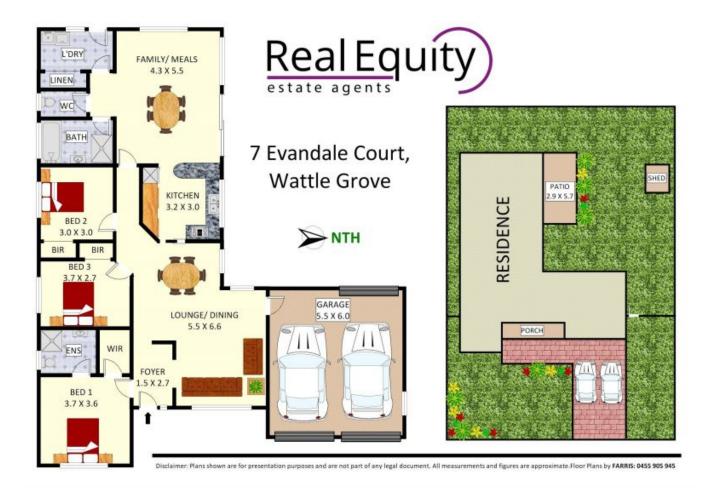

## Features:

Inviting foyer leading to open lounge/dining Stylish kitchen complete with gas cooking 3 generous bedrooms, all with built ins Master with elegant ensuite & walk in

## **Contact Agent**

Contact: Joshua Prestia 02 9755 4222 0404 252 695 Joshua Prestia 02 9755 4222 0404 252 695 Type: House Sold Date: 16/07/2019 Land: 603m2 https://www.realequity.com.au

Plans shown are only indicative of layout. Dimensions are approximate.