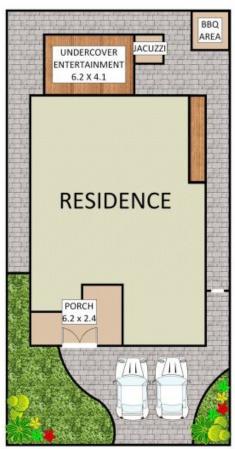

## Voyager Point, NSW 50 Boronia Drive

Perfectly positioned in the sought after Sanctuary Estate, this single level stunner delivers on low maintenance living and entertaining, while remaining high on sophistication and style. A sleek white kitchen, accented by quality stainless steel appliances and an island bench overlooks the dining room, with an edgy, industrial vibe, while natural light cascades into the lounge room via skylights. There's also a family room on offer, meaning everyone has ample space to stretch out and enjoy. Three light and bright bedrooms and two bathrooms also await, while outdoors, either host family and friends on the covered and generously sized timber deck or unwind in the jacuzzi, framed by privacy hedges and an easy-care backyard. Additional features include plantation shutters throughout, solar panels, pristine timber floors, ducted air conditioning, an alarm system and a remote garage.