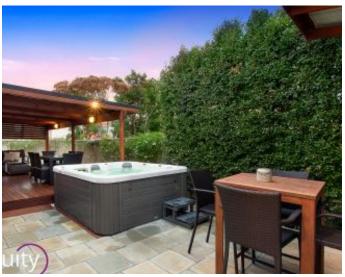

## Voyager Point, NSW 50 Boronia Drive

Perfectly positioned in the sought after Sanctuary Estate, this single level stunner delivers on low maintenance living and entertaining, while remaining high on sophistication and style. A sleek white kitchen, accented by quality stainless steel appliances and an island bench overlooks the dining room, with an edgy, industrial vibe, while natural light cascades into the lounge room via skylights. There's also a family room on offer, meaning everyone has ample space to stretch out and enjoy. Three light and bright bedrooms and two bathrooms also await, while outdoors, either host family and friends on the covered and generously sized timber deck or unwind in the jacuzzi, framed by privacy hedges and an easy-care backyard. Additional features include plantation shutters throughout, solar panels, pristine timber floors, ducted air conditioning, an alarm system and a remote garage.