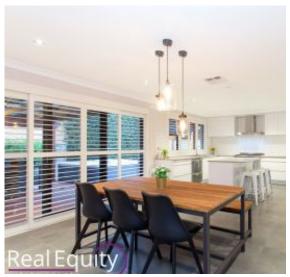

## Voyager Point, NSW 50 Boronia Drive

Perfectly positioned in the sought after Sanctuary Estate, this single level stunner delivers on low maintenance living and entertaining, while remaining high on sophistication and style. A sleek white kitchen, accented by quality stainless steel appliances and an island bench overlooks the dining room, with an edgy, industrial vibe, while natural light cascades into the lounge room via skylights. There's also a family room on offer, meaning everyone has ample space to stretch out and enjoy. Three light and bright bedrooms and two bathrooms also await, while outdoors, either host family and friends on the covered and generously sized timber deck or unwind in the jacuzzi, framed by privacy hedges and an easy-care backyard. Additional features include plantation shutters throughout, solar panels, pristine timber floors, ducted air conditioning, an alarm system and a remote garage.