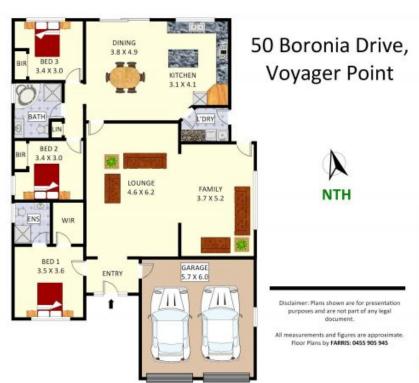

## Voyager Point, NSW 50 Boronia Drive

Perfectly positioned in the sought after Sanctuary Estate, this single level stunner delivers on low maintenance living and entertaining, while remaining high on sophistication and style. A sleek white kitchen, accented by quality stainless steel appliances and an island bench overlooks the dining room, with an edgy, industrial vibe, while natural light cascades into the lounge room via skylights. There's also a family room on offer, meaning everyone has ample space to stretch out and enjoy. Three light and bright bedrooms and two bathrooms also await, while outdoors, either host family and friends on the covered and generously sized timber deck or unwind in the jacuzzi, framed by privacy hedges and an easy-care backyard. Additional features include plantation shutters throughout, solar panels, pristine timber floors, ducted air conditioning, an alarm system and a remote garage.

## By Negotiation

Contact: Joshua Prestia

02 9755 4222 0404 252 695 Anthony Prestia 02 9755 4222 0414 775 577

 Type:
 House

 Sold Date:
 07/09/2019

 Land:
 443m2

https://www.realequity.com.au

Plans shown are only indicative of layout. Dimensions are approximate.