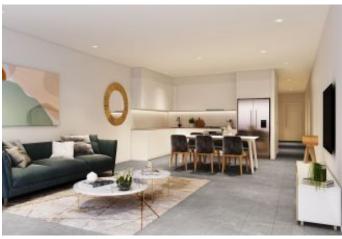

#### Finishes Include:

- Greys and earthy tones throughout
- 2.7m high ceilings downstairs
- Inviting entrances with wide hallways
- Two bedrooms, main with ensuite, balcony
- Kitchen with stone bench and chrome tapware
- Delonghi appliances, subway tile splashback