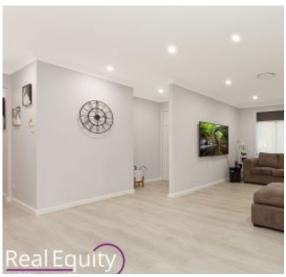

## Features

Inviting entry leading to spacious living area New kitchen with 40mm stone & gas cooking