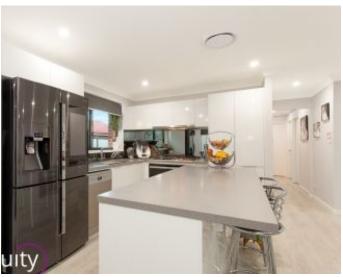

## Features

Inviting entry leading to spacious living area New kitchen with 40mm stone & gas cooking