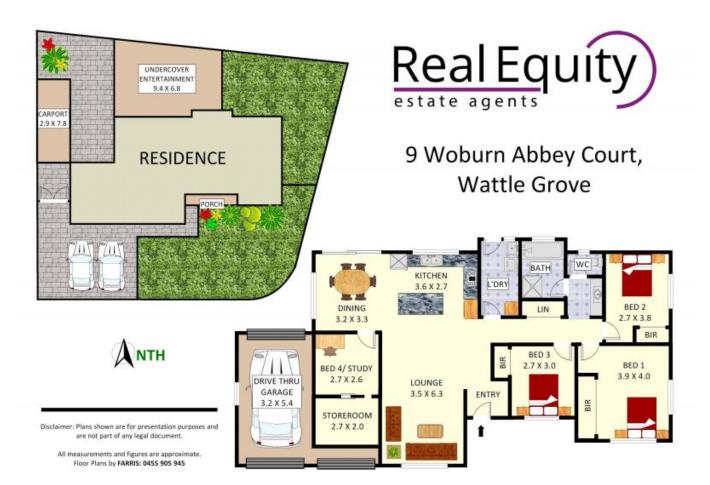

## INSPECTION CANCELLED | DEPOSIT TAKEN

Contact: Joshua Prestia

 Type:
 House

 Sold Date:
 05/05/2019

 Land:
 544m2

https://www.realequity.com.au

Plans shown are only indicative of layout. Dimensions are approximate.