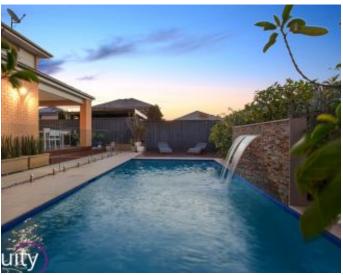

## Moorebank, NSW 24 Fairway Close

Enjoying a huge 631sqm lot and released to the market for the first time, this stunning 5 bedroom, 3 bathroom property could be the most sought after residence in the entire estate and is ready to welcome a new family into its fold. Boasting spacious, sun-infused living & entertaining whilst offering lovely views to the golf course and lake, this 42 square home delivers multiple, immaculate living areas to unwind in. Select from the formal lounge, where you can curl up in front of the fireplace, retreat to the family room, which fuses with the gourmet kitchen and dining area, or retreat upstairs, where a rumpus room awaits. Or, if the outdoors beckons, gather together in the covered alfresco area, overlooking the inground pool with waterfall, fringed by a timber deck.