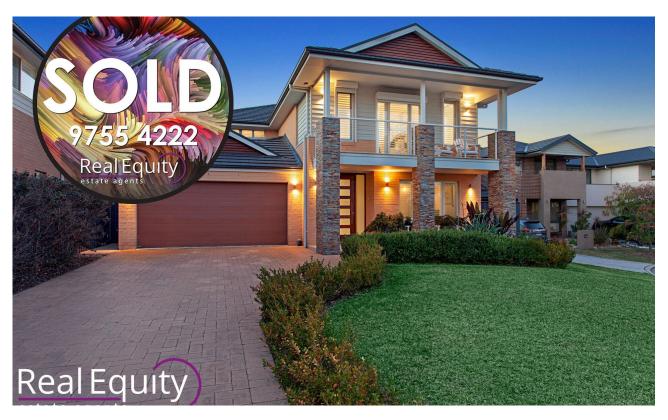

## Moorebank, NSW 24 Fairway Close

Enjoying a huge 631sqm lot and released to the market for the first time, this stunning 5 bedroom, 3 bathroom property could be the most sought after residence in the entire estate and is ready to welcome a new family into its fold. Boasting spacious, sun-infused living & entertaining whilst offering lovely views to the golf course and lake, this 42 square home delivers multiple, immaculate living areas to unwind in. Select from the formal lounge, where you can curl up in front of the fireplace, retreat to the family room, which fuses with the gourmet kitchen and dining area, or retreat upstairs, where a rumpus room awaits. Or, if the outdoors beckons, gather together in the covered alfresco area, overlooking the inground pool with waterfall, fringed by a timber deck.

## Lovely Home Only 7 Years Young

Contact: Joshua Prestia

02 9755 4222 0404 252 695

Type: House Sold Date: 17/08/2019 Land: 631m2

https://www.realequity.com.au

Plans shown are only indicative of layout. Dimensions are approximate.