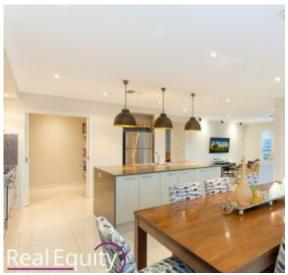

## Moorebank, NSW 24 Fairway Close

Enjoying a huge 631sqm lot and released to the market for the first time, this stunning 5 bedroom, 3 bathroom property could be the most sought after residence in the entire estate and is ready to welcome a new family into its fold. Boasting spacious, sun-infused living & entertaining whilst offering lovely views to the golf course and lake, this 42 square home delivers multiple, immaculate living areas to unwind in. Select from the formal lounge, where you can curl up in front of the fireplace, retreat to the family room, which fuses with the gourmet kitchen and dining area, or retreat upstairs, where a rumpus room awaits. Or, if the outdoors beckons, gather together in the covered alfresco area, overlooking the inground pool with waterfall, fringed by a timber deck.