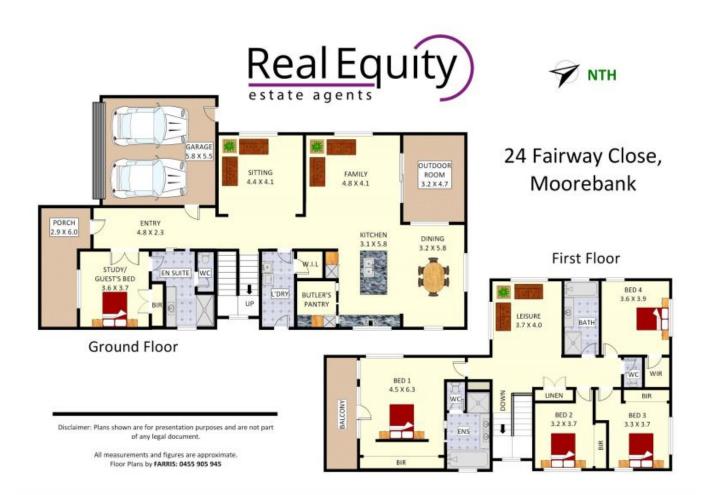

## Moorebank, NSW 24 Fairway Close

Enjoying a huge 631sqm lot and released to the market for the first time, this stunning 5 bedroom, 3 bathroom property could be the most sought after residence in the entire estate and is ready to welcome a new family into its fold. Boasting spacious, sun-infused living & entertaining whilst offering lovely views to the golf course and lake, this 42 square home delivers multiple, immaculate living areas to unwind in. Select from the formal lounge, where you can curl up in front of the fireplace, retreat to the family room, which fuses with the gourmet kitchen and dining area, or retreat upstairs, where a rumpus room awaits. Or, if the outdoors beckons, gather together in the covered alfresco area, overlooking the inground pool with waterfall, fringed by a timber deck.

## Lovely Home Only 7 Years Young

Contact: Joshua Prestia

02 9755 4222 0404 252 695

Type: House Sold Date: 17/08/2019 Land: 631m2

https://www.realequity.com.au

Plans shown are only indicative of layout. Dimensions are approximate.