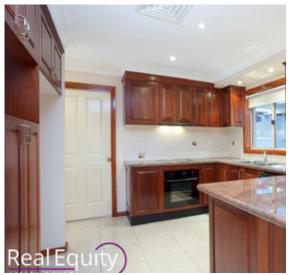

## Features

- Attractive fa?ade leading to entrance foyer
- Large formal lounge with bay windows