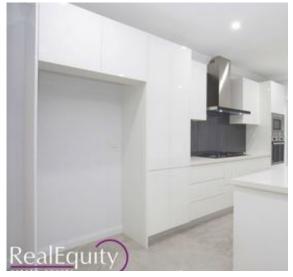

## Features:

- Porch leading to huge open plan living areas
- Gourmet kitchen with 40mm stone benchtops
- Stainless steel appliances & island bench
- Beautiful timber staircase with glass balustrades
- 4 great size bedrooms with built in robes