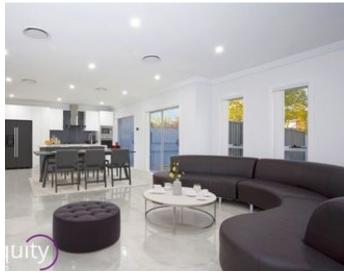

## Features:

- Porch leading to huge open plan living areas
- Gourmet kitchen with 40mm stone benchtops
- Stainless steel appliances & island bench
- Beautiful timber staircase with glass balustrades
- 4 great size bedrooms with built in robes