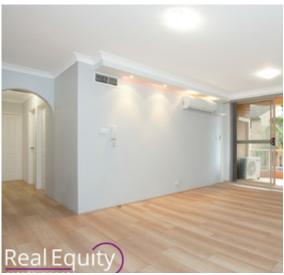

## Features:

- 2 spacious bedrooms with built-ins
- Combined living and dining area
- Modern bathroom with separate toilet
- Well presented kitchen with dishwasher
- Floorboards throughout,
- Split system air conditioning