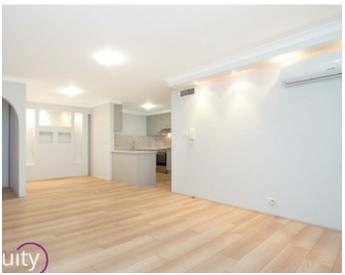

## Features:

- 2 spacious bedrooms with built-ins
- Combined living and dining area
- Modern bathroom with separate toilet
- Well presented kitchen with dishwasher
- Floorboards throughout,
- Split system air conditioning