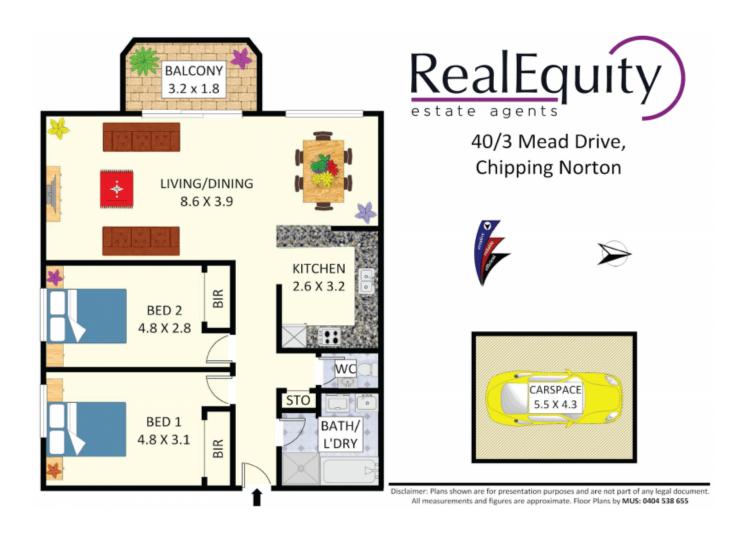

## Features:

- Hallway leading to open plan living
- Maintained kitchen with dishwasher & gas cooking
- Large lounge room leading to balcony
- Balcony with security screen door overlooking pool
- Two large bedrooms both with built ins
- Well kept bathroom plus internal laundry