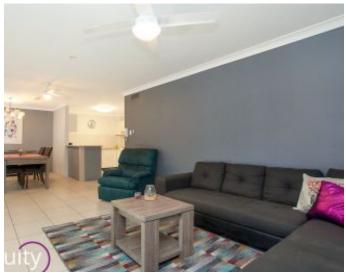

## Features:

- Hallway leading to open plan living
- Maintained kitchen with dishwasher & gas cooking
- Large lounge room leading to balcony
- Balcony with security screen door overlooking pool
- Two large bedrooms both with built ins
- Well kept bathroom plus internal laundry