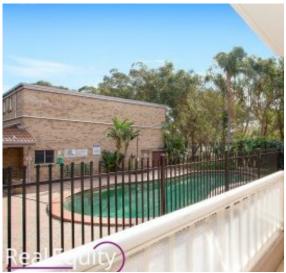

## Chipping Norton, NSW 40/3 Mead Drive

Attractive surroundings and low maintenance living and modern neutral colour schemes have created an excellent lifestyle within a beautiful resort style complex.

## Features:

- Hallway leading to open plan living
- Maintained kitchen with dishwasher & gas cooking
- Large lounge room leading to balcony
- Balcony with security screen door overlooking pool
- Two large bedrooms both with built ins
- Well kept bathroom plus internal laundry