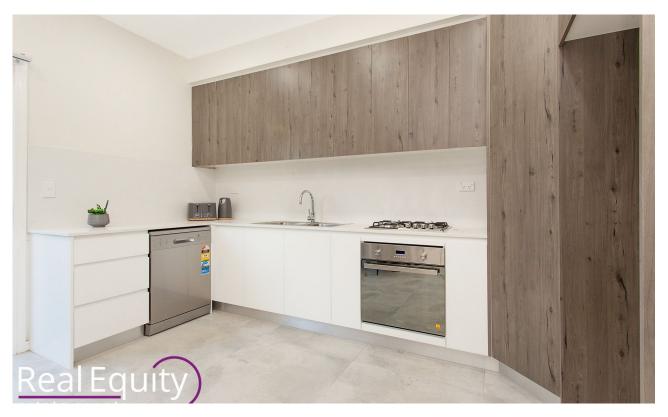

#### Features

- Spacious open style living
- Custom two-tone kitchen with stone bench