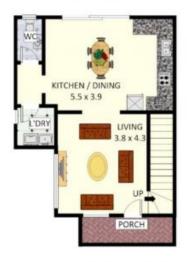

### 7/66-70 Ikara Crescent, Moorebank

**Ground Floor** 

First Floor

Site Plan

Disclaimer: Plans shown are for presentation purposes and are not part of any legal document. All measurements and figures are approximate. Floor Plans by FARRIS: 0455 905 945