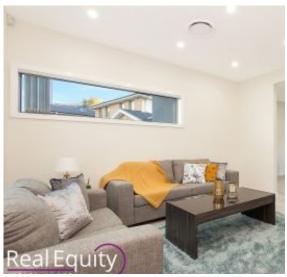

#### Features

- Spacious open style living
- Custom two-tone kitchen with stone bench