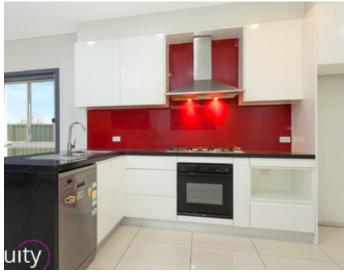

## CHIPPING NORTON, NSW 152a Alfred Road

Four bedroom family home on a low maintenance block in a central location to all amenities, features include:

- Tiles/ timber flooring throughout
- Combined living and dining area
- Open plan kitchen with stone benches, dishwasher & gas cooking
- 4 spacious bedrooms with built-in robes
- Ensuite and balcony off the main bedroom
- Ducted air conditioning
- Low maintenance block with entertaining area
- Single lock up garage