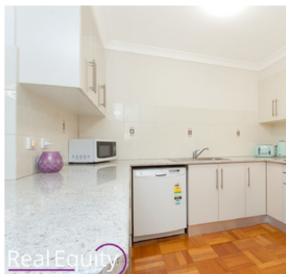

## Features:

- 2 spacious bedrooms with built-ins
- Combined living and dining area
- Bathroom with separate toilet
- Well presented kitchen with dishwasher
- Floorboards throughout,