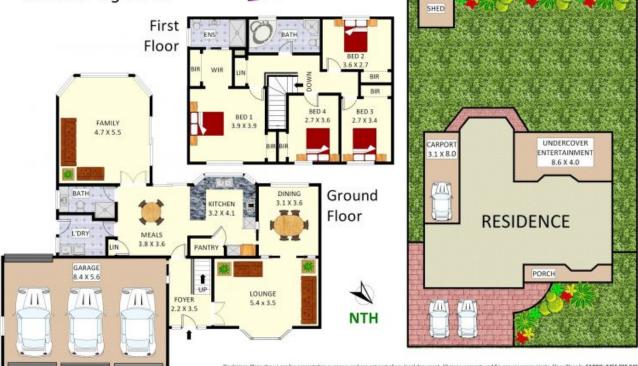

## 20 Como Court, Wattle Grove

Plans shown are only indicative of layout. Dimensions are approximate.