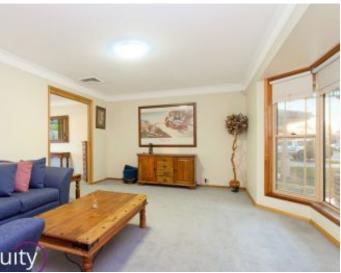

## Features

- Foyer leading to separate lounge and formal dining room
- Timber kitchen with extra meal area and large pantry
- Family room with views to the backyard
- Four bedrooms upstairs all fitted with built in robes