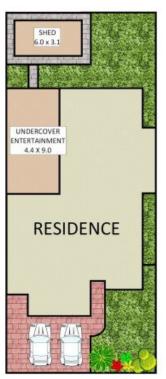

## Wattle Grove, NSW 16 Ellesmere Court

A design that maximises the use of living that is set on a 455 sqm parcel of land is this 3 bedroom residence situated in the Lakeside location of Wattle Grove. A fresh look that boasts neutral colours and style while offering an open plan layout and an entertainers yard, one could say it ticks all the boxes when searching for a home.

- Lovely entrance hallway leading to family/lounge
- Open style kitchen with gas cooking and breakfast bar
- Spacious dining room overlooking alfresco
- Large undercover entertainers alfresco with BBQ area
- 3 generous bedrooms with built in robes

## 16 Ellesmere Court, Wattle Grove

Disclaimer: Plans shown are for presentation purposes and are not part of any legal document.

All measurements and figures are approximate.

Floor Plans by FARRIS: 0455 905 945

Plans shown are only indicative of layout. Dimensions are approximate.