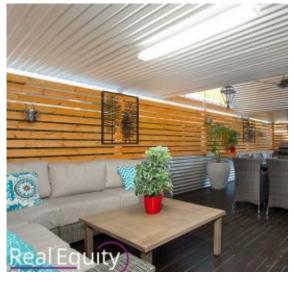

- Lovely entrance hallway leading to family/lounge
- Open style kitchen with gas cooking and breakfast bar
- Spacious dining room overlooking alfresco
- Large undercover entertainers alfresco with BBQ area
- 3 generous bedrooms with built in robes