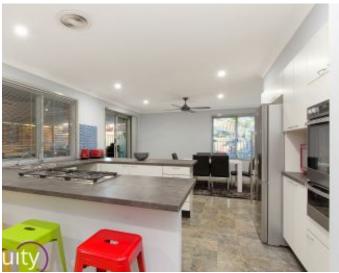

- Lovely entrance hallway leading to family/lounge
- Open style kitchen with gas cooking and breakfast bar
- Spacious dining room overlooking alfresco
- Large undercover entertainers alfresco with BBQ area
- 3 generous bedrooms with built in robes