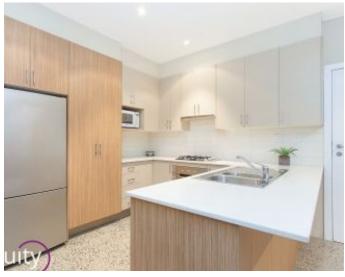

#### Features

- Entrance flowing to the open lounge and dining
- Modern kitchen with stone benchtops & gas
- 2 spacious bedrooms, both with built in robes
- Master bedroom with excellent en suite