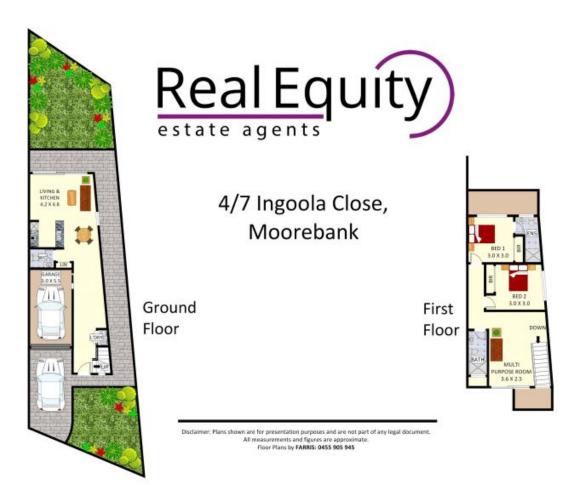

Plans shown are only indicative of layout. Dimensions are approximate.

Moorebank, NSW 4/7 Ingoola Close