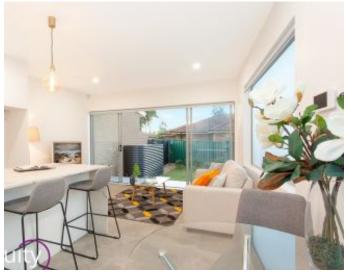

## Features:

- Wide hallway with fixed glass panels for natural light
- Kitchen with Calcutta marble and De-Longhi appliances
- Designer pendant lighting and designer tapware
- Open living space leading to entertainer's courtyard
- Two good sized bedrooms plus optional 3rd bedroom