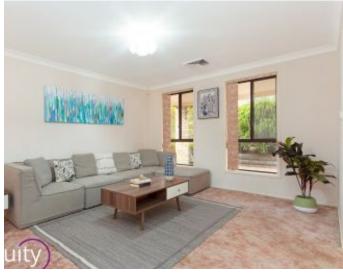

## Features:

- Inviting entry leading to open sun-filled family room
- Lovely kitchen, gas cooking overlooking the backyard
- Separate formal dining room connecting to lounge
- Large rumpus room with external access