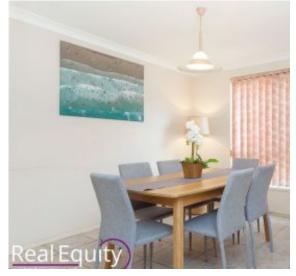

## Features:

- Inviting entry leading to open sun-filled family room
- Lovely kitchen, gas cooking overlooking the backyard
- Separate formal dining room connecting to lounge
- Large rumpus room with external access