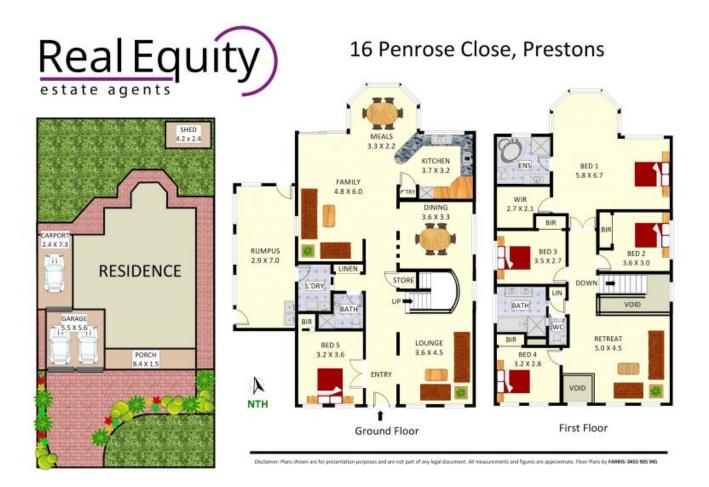

Plans shown are only indicative of layout. Dimensions are approximate.

Prestons, NSW 16 Penrose Close