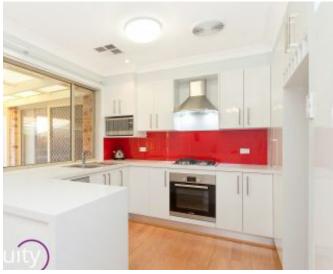

## Features

- Inviting entrance leading to spacious lounge
- Large sundrenched double size living area
- Generous new kitchen, brand new appliances & dishwasher
- 40mm stone benchtop with open style family/meal area
- Formal dining room with courtyard
- Three bedrooms all with built in wardrobes