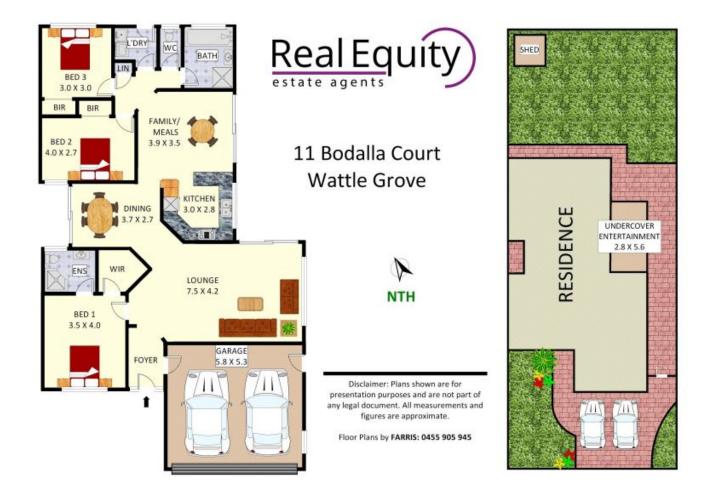

Plans shown are only indicative of layout. Dimensions are approximate.

Wattle Grove, NSW 11 Bodalla Court