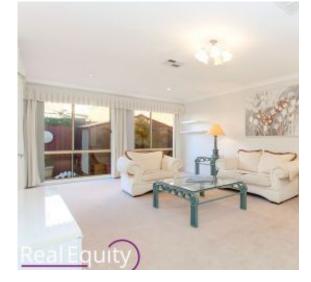

## Features

- Inviting entrance leading to spacious lounge
- Large sundrenched double size living area
- Generous new kitchen, brand new appliances & dishwasher
- 40mm stone benchtop with open style family/meal area
- Formal dining room with courtyard
- Three bedrooms all with built in wardrobes