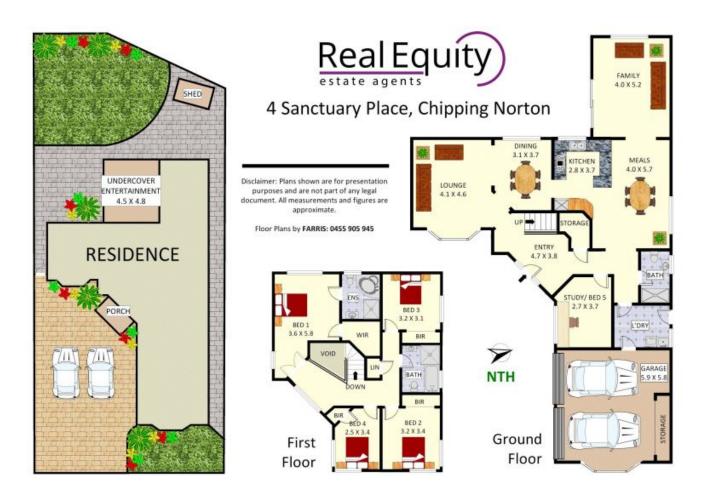

t in one of Chipping Norton's exclusive cul-de-sac locations surrounded by lovely well presented homes, this excellent dual level residence offers an extremely relaxed and tranquil setting, an abundance of large living spaces, attractive ceilings with contemporary appeal and an appealing yard, perfect to entertain; making this the ideal home for the entire family.

## Features:

- Beautifully manicured gardens leading to an inviting entrance
- Large foyer with open plan kitchen and dining
- Family room with access to the in/outdoor alfresco
- Great size kitchen with benchtop and electric cooking

## 4 BED







## Sold \$1,095,000

Contact: Anthony Prestia

02 9755 4222 0414 775 577 Joshua Prestia 02 9755 4222 0404 252 695

Type: House
Sold Date: 20/09/2019
https://www.realequity.com.au