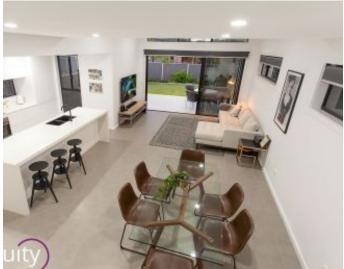

The perfect fusion of family-friendly practicality and sophisticated living and entertaining beckons with this beautiful, as-new freestanding home. Boasting 9ft and higher ceilings throughout, which floods the home with natural light, everything within this property has been designed with family at the front of mind. The spacious, open plan living, kitchen and dining zone ensures a central hub for everyone to gather together in, while the alfresco area delivers an additional haven for relaxation, nestled under the comfort of the covered alfresco area overlooking the child and pet-friendly yard. For those times where you simply need your own space, a separate lounge will prove an inviting sanctuary.