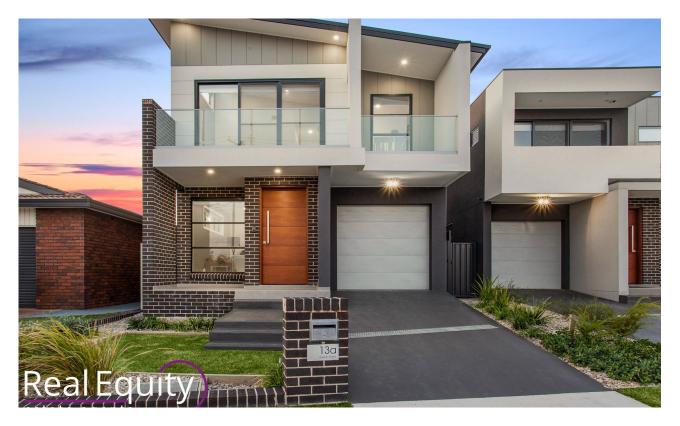

The perfect fusion of family-friendly practicality and sophisticated living and entertaining beckons with this beautiful, as-new freestanding home. Boasting 9ft and higher ceilings throughout, which floods the home with natural light, everything within this property has been designed with family at the front of mind. The spacious, open plan living, kitchen and dining zone ensures a central hub for everyone to gather together in, while the alfresco area delivers an additional haven for relaxation, nestled under the comfort of the covered alfresco area overlooking the child and pet-friendly yard. For those times where you simply need your own space, a separate lounge will prove an inviting sanctuary.

## SOLD! \$1,050,000

| 30LD: \$1,030,000             |                 |
|-------------------------------|-----------------|
| Contact:                      | Joshua Prestia  |
|                               | 02 9755 4222    |
|                               | 0404 252 695    |
|                               | Anthony Prestia |
|                               | 02 9755 4222    |
|                               | 0414 775 577    |
| Туре:                         | House           |
| Sold Date:                    | 23/10/2019      |
| Land:                         | 335m2           |
| https://www.realequity.com.au |                 |