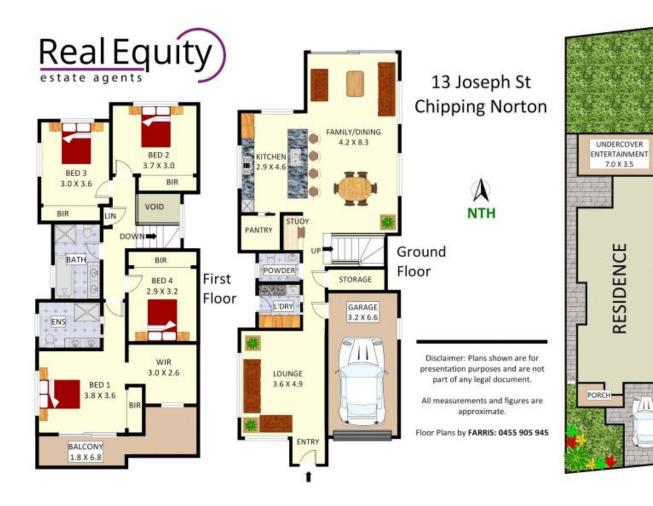

rlooking the child and pet-friendly yard. For those times where you simply need your own space, a separate lounge will prove an inviting sanctuary.





## SOLD! \$1,050,000

| 30LD: \$1,030,000             |                 |
|-------------------------------|-----------------|
| Contact:                      | Joshua Prestia  |
|                               | 02 9755 4222    |
|                               | 0404 252 695    |
|                               | Anthony Prestia |
|                               | 02 9755 4222    |
|                               | 0414 775 577    |
| Туре:                         | House           |
| Sold Date:                    | 23/10/2019      |
| Land:                         | 335m2           |
| https://www.realequity.com.au |                 |



Plans shown are only indicative of layout. Dimensions are approximate.