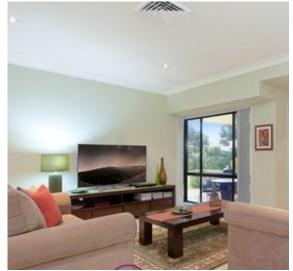

## Features

- Charming wrap around porch
- Large formal lounge and dining spaces
- Open plan informal living area
- Modern kitchen with granite bench top
- 4 generous sized bedrooms with built ins
- Master with garden views & en suite