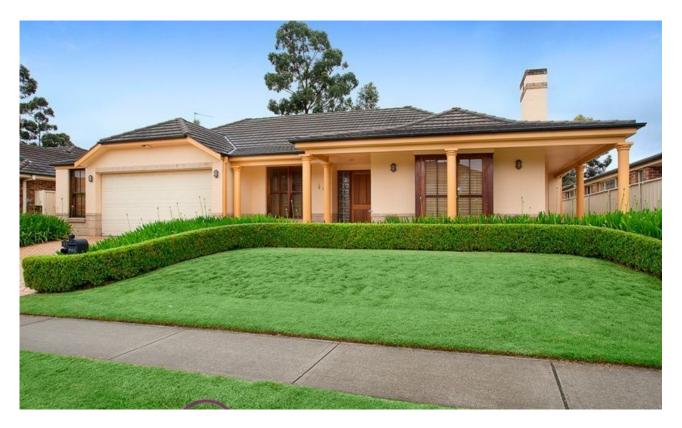

## Chipping Norton, NSW 44 Yachtsman Drive

The manicured gardens and the undeniably attractive facade offer the gorgeous appeal that you cannot help but create an instant connection with.

## Features

- Charming wrap around porch
- Large formal lounge and dining spaces
- Open plan informal living area
- Modern kitchen with granite bench top
- 4 generous sized bedrooms with built ins
- Master with garden views & en suite