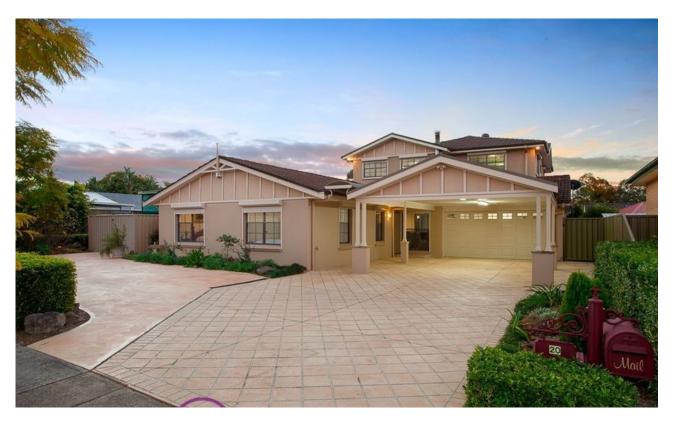

## Chipping Norton, NSW 20 Rugby Crescent

An expansive and versatile residence that offers a sensational option for the extended family, whilst enjoying the comforts of spacious entertaining areas, extremely unique design and a private setting ideal for two families.

## Features:

- Appealing fa?ade with manicured gardens
- 3 ducted a/c systems, 2 zoned & zoned alarm system
- Double carport leading to double garage, internal access
- Extra driveway to huge carport ideal for truck/caravan
- Low maintenance yard with paved grounds
- Spacious undercover entertainment area