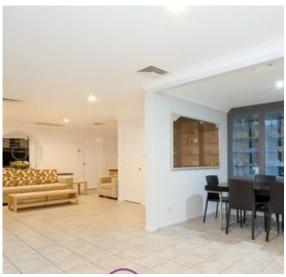

## Chipping Norton, NSW 20 Rugby Crescent

An expansive and versatile residence that offers a sensational option for the extended family, whilst enjoying the comforts of spacious entertaining areas, extremely unique design and a private setting ideal for two families.

## Features:

- Appealing fa?ade with manicured gardens
- 3 ducted a/c systems, 2 zoned & zoned alarm system
- Double carport leading to double garage, internal access
- Extra driveway to huge carport ideal for truck/caravan
- Low maintenance yard with paved grounds
- Spacious undercover entertainment area