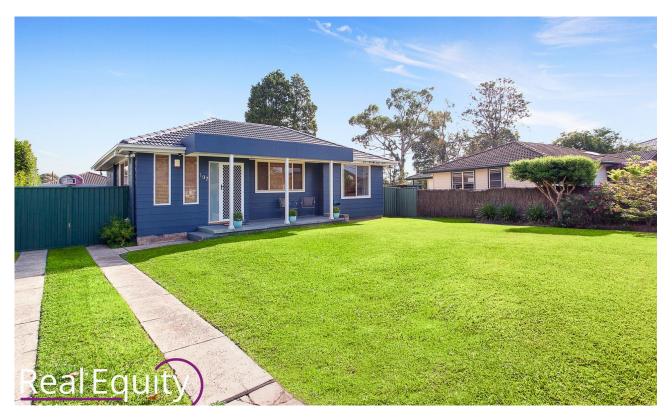

## Holsworthy, NSW 107 Bardia Parade

Instantly appealing with manicured grounds and gardens is this unique 3 bedroom home located in Holsworthy. This residence has been designed to present a cosy and comfortable lifestyle offering an attractive open floor plan, modern deck for entertaining and plenty of backyard space for the kids and pets.

## Features:

Lovely facade with manicured grounds & gardens
Entrance to open plan lounge and dining room
Well maintained kitchen with stainless steel appliances & gas cooking