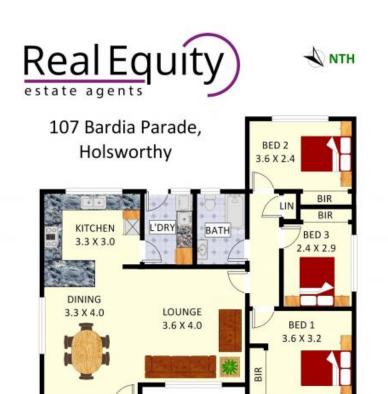

## Holsworthy, NSW 107 Bardia Parade

Instantly appealing with manicured grounds and gardens is this unique 3 bedroom home located in Holsworthy. This residence has been designed to present a cosy and comfortable lifestyle offering an attractive open floor plan, modern deck for entertaining and plenty of backyard space for the kids and pets.

## Features:

Lovely facade with manicured grounds & gardens
Entrance to open plan lounge and dining room
Well maintained kitchen with stainless steel appliances & gas cooking

## 3 BED







## Sold! \$765,000

Contact: Joshua Prestia

02 9755 4222 0404 252 695 Joshua Prestia 02 9755 4222 0404 252 695

**Type:** House **Sold Date:** 28/09/2019 **Land:** 607m2

https://www.realequity.com.au







Plans shown are only indicative of layout. Dimensions are approximate.