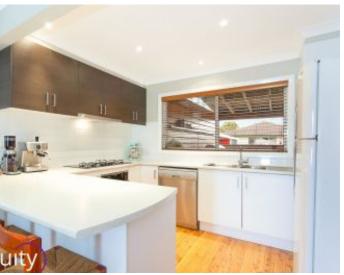

## Features:

Lovely facade with manicured grounds & gardens
Entrance to open plan lounge and dining room
Well maintained kitchen with stainless steel appliances & gas cooking