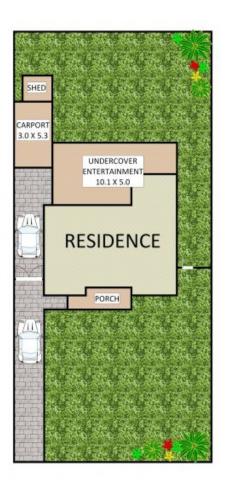

## Holsworthy, NSW 107 Bardia Parade

Instantly appealing with manicured grounds and gardens is this unique 3 bedroom home located in Holsworthy. This residence has been designed to present a cosy and comfortable lifestyle offering an attractive open floor plan, modern deck for entertaining and plenty of backyard space for the kids and pets.

## Features:

Lovely facade with manicured grounds & gardens
Entrance to open plan lounge and dining room
Well maintained kitchen with stainless steel appliances & gas cooking

## 3 BED







## Sold! \$765,000

Contact: Joshua Prestia

02 9755 4222 0404 252 695 Joshua Prestia 02 9755 4222 0404 252 695

**Type:** House **Sold Date:** 28/09/2019 **Land:** 607m2

https://www.realequity.com.au







Plans shown are only indicative of layout. Dimensions are approximate.