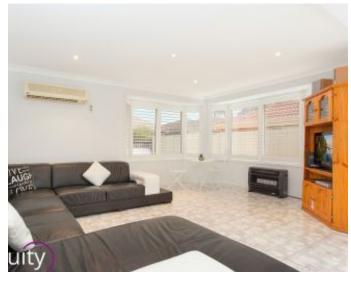

## Features:

Entrance leading to large separate lounge/dining Spacious open plan family and dining rooms Kitchen with gas cooking & stainless steel appliances Raked ceilings in kitchen and the family meal area