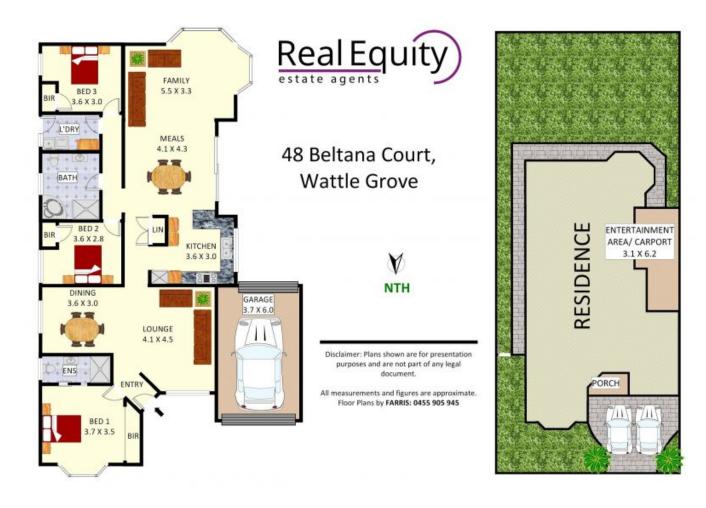

Plans shown are only indicative of layout. Dimensions are approximate.

Wattle Grove, NSW 48 Beltana Court