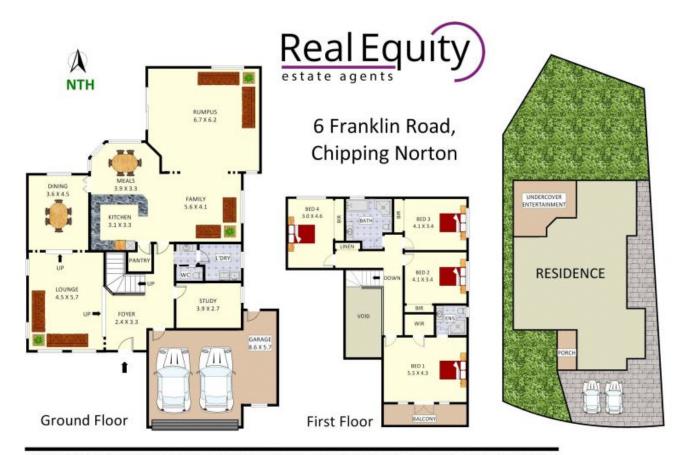

## Chipping Norton, NSW 6 Franklin Road

Elegant entertaining and easy living beckons with this timeless, two-storey home, perfect for families and professionals. Positioned on a 773sqm block, it boasts light and airy interiors which are decorated in a soothing, neutral palette as well as an abundance of areas to gather with guests or relax and unwind. Take your pick from the sunken lounge room with vaulted ceiling, rumpus/billiards room with built in bar, a family room or retreat outdoors to the north-facing, covered pergola. Sit back here and soak up the serenity of this picture-perfect backyard, fringed with manicured gardens, or watch the kids and pets safely play.

The kitchen features granite benchtops, a walk-in pantry and gas cooking. Four spacious bedrooms are located upstairs as you ascend the statement staircase with custom wrought-iron railings. The supersized master suite offers a balcony which overlooks the landscaped front garden, an ensuite and walk-in robe, with a family

## By Negotiation

Contact: Joshua Prestia

02 9755 4222 0404 252 695 Anthony Prestia 02 9755 4222 0414 775 577

Type: House Sold Date: 10/10/2019 Land: 773m2

https://www.realequity.com.au

Disclaimer: Plans shown are for presentation purposes and are not part of any legal document, All measurements and figures are approximate. Floor Plans by FARRIS: 0455 905 945