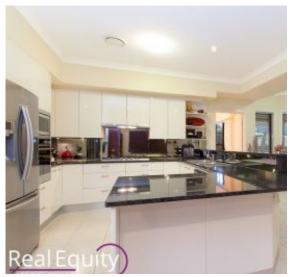

The kitchen features granite benchtops, a walk-in pantry and gas cooking. Four spacious bedrooms are located upstairs as you ascend the statement staircase with custom wrought-iron railings. The supersized master suite offers a balcony which overlooks the landscaped front garden, an ensuite and walk-in robe, with a family