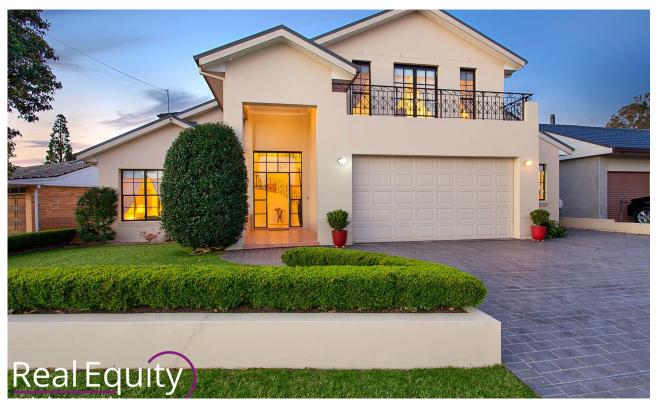

## Chipping Norton, NSW 6 Franklin Road

Elegant entertaining and easy living beckons with this timeless, two-storey home, perfect for families and professionals. Positioned on a 773sqm block, it boasts light and airy interiors which are decorated in a soothing, neutral palette as well as an abundance of areas to gather with guests or relax and unwind. Take your pick from the sunken lounge room with vaulted ceiling, rumpus/billiards room with built in bar, a family room or retreat outdoors to the north-facing, covered pergola. Sit back here and soak up the serenity of this picture-perfect backyard, fringed with manicured gardens, or watch the kids and pets safely play.