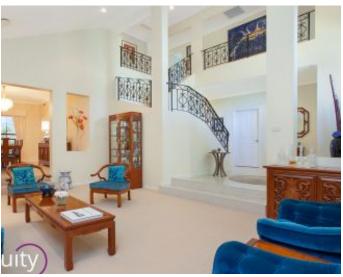

## Chipping Norton, NSW 6 Franklin Road

Elegant entertaining and easy living beckons with this timeless, two-storey home, perfect for families and professionals. Positioned on a 773sqm block, it boasts light and airy interiors which are decorated in a soothing, neutral palette as well as an abundance of areas to gather with guests or relax and unwind. Take your pick from the sunken lounge room with vaulted ceiling, rumpus/billiards room with built in bar, a family room or retreat outdoors to the north-facing, covered pergola. Sit back here and soak up the serenity of this picture-perfect backyard, fringed with manicured gardens, or watch the kids and pets safely play.

The kitchen features granite benchtops, a walk-in pantry and gas cooking. Four spacious bedrooms are located upstairs as you ascend the statement staircase with custom wrought-iron railings. The supersized master suite offers a balcony which overlooks the landscaped front garden, an ensuite and walk-in robe, with a family