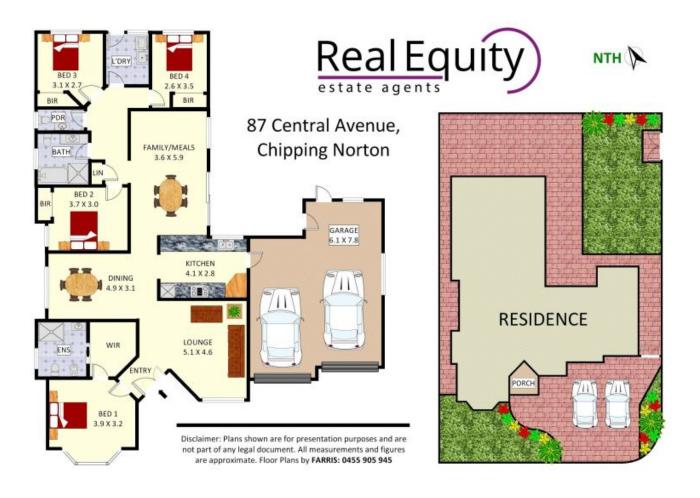

high quality stone benchtop
- Separate formal living area
- 4 generous sized bedrooms all with built ins
- Master bedroom with ensuite and walk in robe



## Sold! \$960,000

| 301u: \$900,000               |                 |
|-------------------------------|-----------------|
| Contact:                      | Anthony Prestia |
|                               | 02 9755 4222    |
|                               | 0414 775 577    |
|                               | Joshua Prestia  |
|                               | 02 9755 4222    |
|                               | 0404 252 695    |
| Туре:                         | House           |
| Sold Date:                    | 26/10/2019      |
| Land:                         | 610m2           |
| https://www.realequity.com.au |                 |



Plans shown are only indicative of layout. Dimensions are approximate.