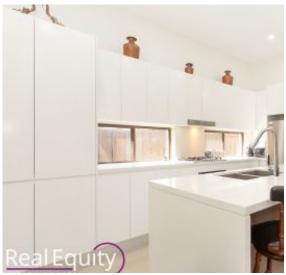

## Features:

Modern entrance with high ceilings
Foyer leading to huge open style living/dining
Stylish kitchen, caesar stone bench & soft close cupboards
Stainless steel appliances, gas cooking, island bench