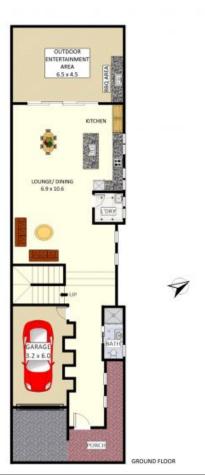

## SOLD \$795,000!

Contact: Joshua Prestia

02 9755 4222 0404 252 695

Type: House
Sold Date: 07/12/2019
https://www.realequity.com.au

31 Fairfield Road, Woodpark

Disclaimer: Plans shown are for presentation purposes and are not part of any legal document. All measurements and figures are approximate. Floor Plans by MUS: 0404 538 655