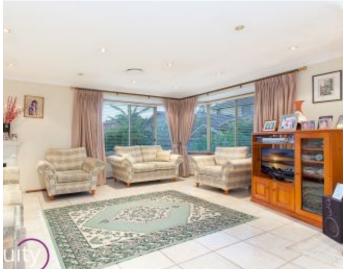

## Features

- Lush green landscaped gardens & manicured lawns
- Inviting entrance leading to large lounge room
- Open style timber kitchen with access to dining room
- Large open family and rumpus room overlooking large backyard