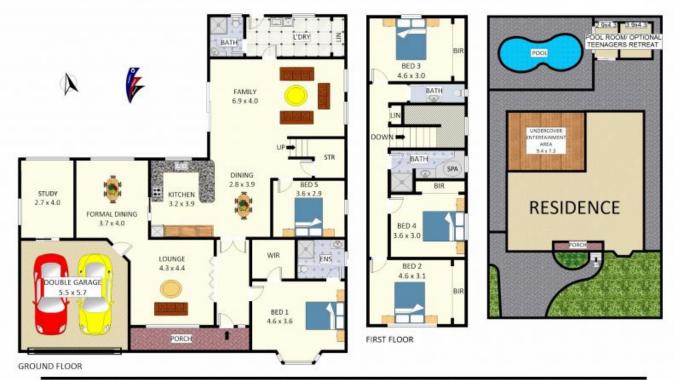

#### Features:

- Huge entrance with formal lounge
- Gourmet timber kitchen, leading to formal dining room
- Total of 5 bedrooms, 3 upstairs all with built ins
- Master room downstairs with ensuite and walk in robe
- 5th bedroom downstairs, separate study or optional to 6th room

#### 10 Favershem Crescent, Chipping Norton

Disclaimer: Plans shown are for presentation purposes and are not part of any legal document. All measurements and figures are approximate. Floor Plans by MUS: 0404 538 65: