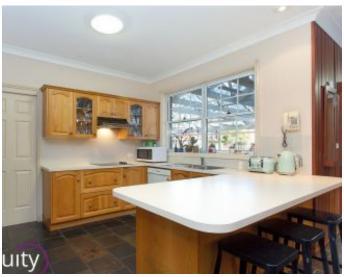

#### Features:

- Huge entrance with formal lounge
- Gourmet timber kitchen, leading to formal dining room
- Total of 5 bedrooms, 3 upstairs all with built ins
- Master room downstairs with ensuite and walk in robe
- 5th bedroom downstairs, separate study or optional to 6th room