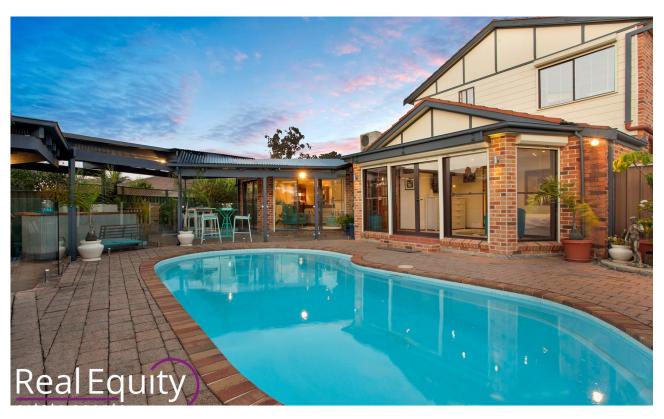

## Chipping Norton, NSW 39 Banbury Crescent

If peace, privacy and lashings of space are top of your house-hunting wish-list, this is the perfect next property for you to call home. This sprawling two-storey home also delivers ample areas for easy living and effortless entertaining. The expansive family room, complete with wet bar, opens up to a covered pergola which overlooks the pool and spa and is ideal for gatherings, large or small. The formal lounge and dining zones at the front of the home are fringed with large windows to allow natural light to flood in, while the granite and timber kitchen, set under skylights, is sure to be the heart of this meticulously maintained home.