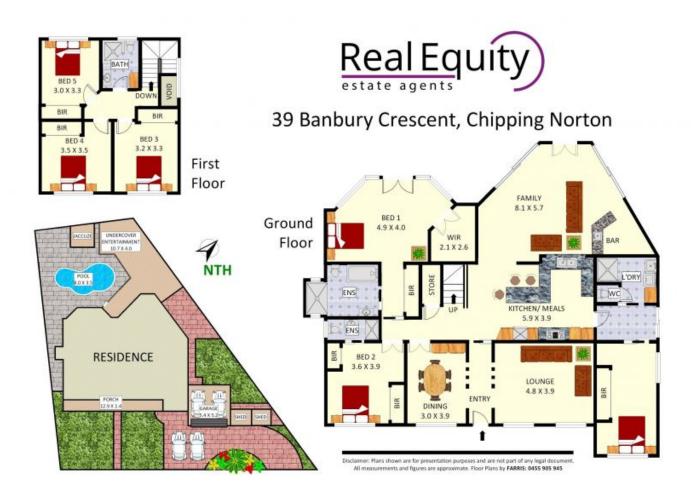

Featuring six bedrooms, you'll never suffer from a shortage of space. The supersized master suite is accompanied by a walk-in robe and ensuite which is a celebration of all things natural and earthy. A stone feature wall fringes the shower, with the bath designed to connect with the bedroom and beyond, with an open

## SOLD! \$1,200,000

Contact: Joshua Prestia

02 9755 4222 0404 252 695 Anthony Prestia 02 9755 4222 0414 775 577

Type: House Sold Date: 24/10/2019 Land: 771m2

https://www.realequity.com.au

Plans shown are only indicative of layout. Dimensions are approximate.