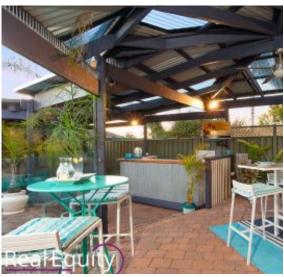

## Chipping Norton, NSW 39 Banbury Crescent

If peace, privacy and lashings of space are top of your house-hunting wish-list, this is the perfect next property for you to call home. This sprawling two-storey home also delivers ample areas for easy living and effortless entertaining. The expansive family room, complete with wet bar, opens up to a covered pergola which overlooks the pool and spa and is ideal for gatherings, large or small. The formal lounge and dining zones at the front of the home are fringed with large windows to allow natural light to flood in, while the granite and timber kitchen, set under skylights, is sure to be the heart of this meticulously maintained home.