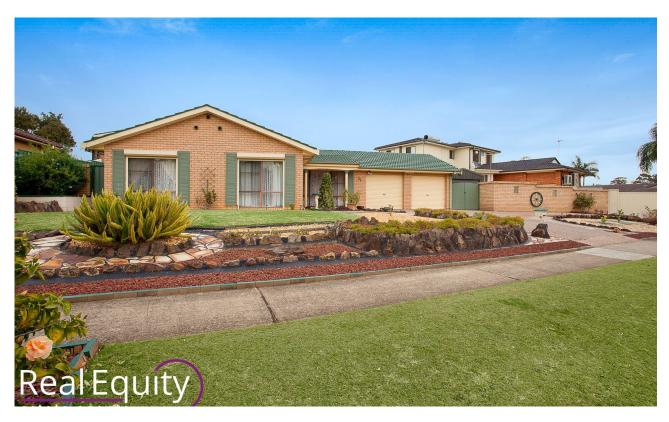

# Chipping Norton, NSW 64 Rugby Crescent

A sprawling wide frontage, instantly appealing gardens and an abundance of accommodation for car parking with a circular driveway makes this residence an ideal place to call home. Walking through to the perfectly maintained interior where you can move in and enjoy or perhaps add your own tastes to your desire.

#### Features:

- Beautifully manicured and landscaped gardens
- Inviting foyer leading to open plan living & dining
- Lovely timber kitchen with spacious meals area
- 3 great size bedroom with built in wardrobes