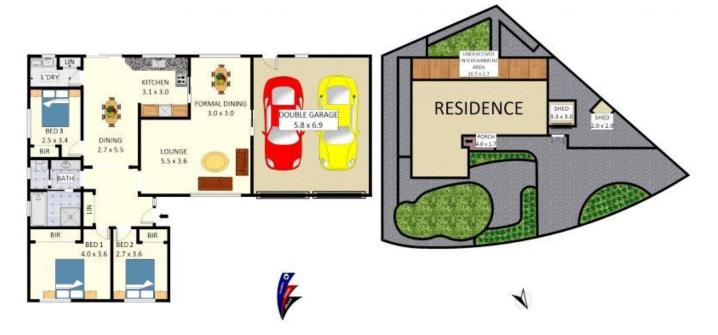

### 64 Rugby Crescent, Chipping Norton

Disclaimer: Plans shown are for presentation purposes and are not part of any legal document. All measurements and figures are approximate. Floor Plans by MUS: 0404 538 655

Plans shown are only indicative of layout. Dimensions are approximate.