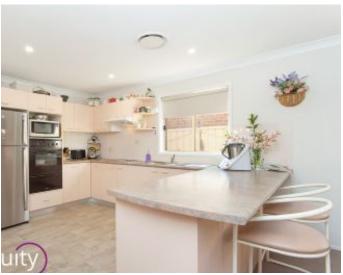

## Features:

- Inviting entrance to the formal lounge room
- Dining room with access to low maintenance courtyard
- Good size family room that flows from kitchen