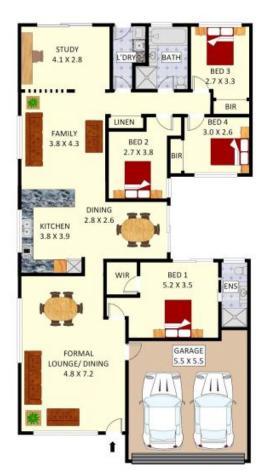

## SOLD! \$820,000

Contact: Joshua Prestia

**Type:** House **Sold Date:** 01/11/2019 **Land:** 352m2

https://www.realequity.com.au

6 Kaputar Court, Wattle Grove

Disclaimer: Plans shown are for presentation purposes and are not part of any legal document.

All measurements and figures are approximate.

Floor Plans by FARRIS: 0455 905 945

Plans shown are only indicative of layout. Dimensions are approximate.