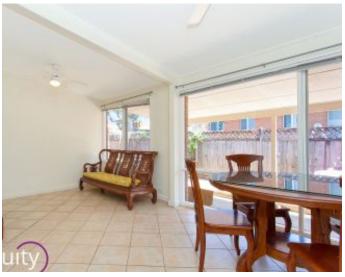

## Features

- Entrance leading to separate lounge & dining room
- Kitchen with access to large living room
- Gas cooking and plenty of cupboard space
- Living room with access to sunroom and yard
- 4 bedrooms, three with built in robes
- Master room with ensuite, built in and access to courtyard