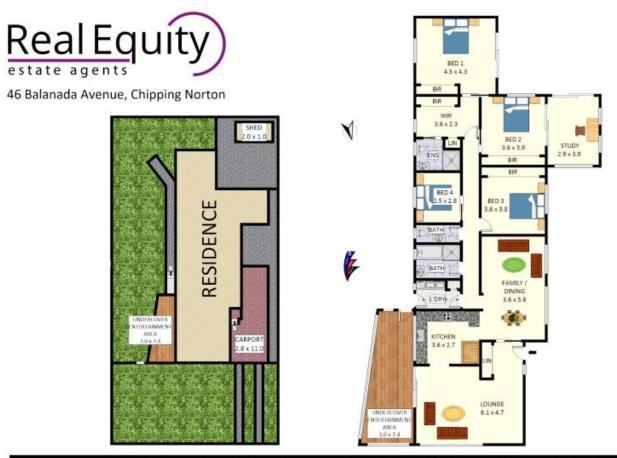

## Features

- Entrance leading to separate lounge & dining room
- Kitchen with access to large living room
- Gas cooking and plenty of cupboard space
- Living room with access to sunroom and yard
- 4 bedrooms, three with built in robes
- Master room with ensuite, built in and access to courtyard

Disclaimer: Plans shown are for presentation purposes and are not part of any legal document. All measurements and figures are approximate. Floor Plans by MUS: 0404 538 655

Plans shown are only indicative of layout. Dimensions are approximate.