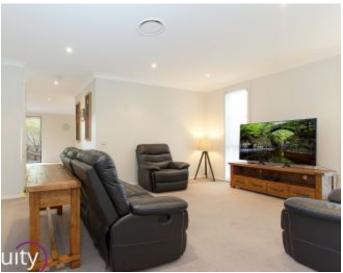

- Inviting entrance leading to spacious lounge room
- Open style dining/kitchen with loads of natural light
- Gourmet chef's kitchen with gas cooking & island bench
- Caesar stone bench top & stainless steel appliances
- Four bedrooms, all with built in wardrobes