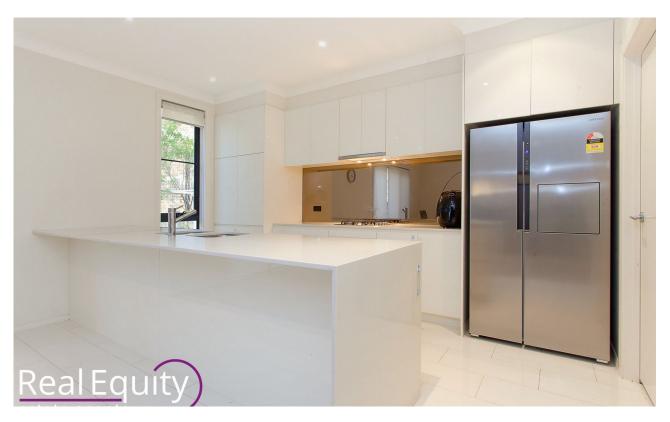

- Inviting entrance leading to spacious lounge room
- Open style dining/kitchen with loads of natural light
- Gourmet chef's kitchen with gas cooking & island bench
- Caesar stone bench top & stainless steel appliances
- Four bedrooms, all with built in wardrobes