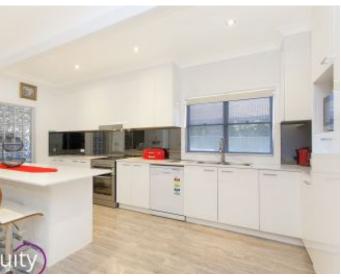

- Front hallway leading to modern kitchen
- Near new kitchen with breakfast bench
- Stone bench tops, stainless steel appliances
- 4 bedrooms, all with built in robes
- Huge sun-drenched open style lounge/dining room
- Contemporary bathroom with floor to ceiling tiles