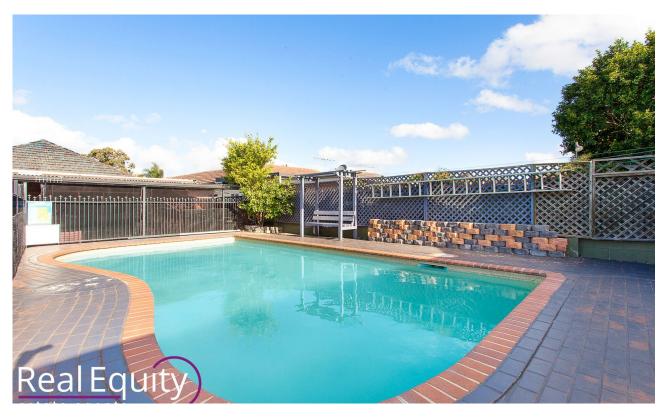

## Picnic Point, NSW 154 Picnic Point Road

An expansive and versatile residence that presents a sensational option for the extended family. With contemporary inclusions and large entertaining spaces, this beautifully renovated single level dwelling is perfect if you are searching for

- Front hallway leading to modern kitchen
- Near new kitchen with breakfast bench
- Stone bench tops, stainless steel appliances
- 4 bedrooms, all with built in robes
- Huge sun-drenched open style lounge/dining room
- Contemporary bathroom with floor to ceiling tiles