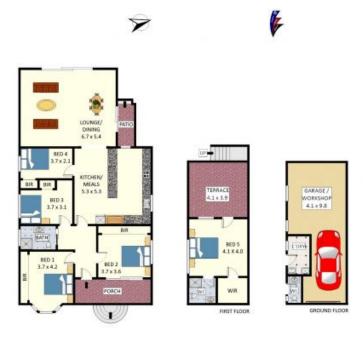

- Front hallway leading to modern kitchen
- Near new kitchen with breakfast bench
- Stone bench tops, stainless steel appliances
- 4 bedrooms, all with built in robes
- Huge sun-drenched open style lounge/dining room
- Contemporary bathroom with floor to ceiling tiles

## 154 Picnic Point Road, Picnic Point

Disclaimer: Plans shown are for presentation purposes and are not part of any legal document. All measurements and figures are approximate. Floor Plans by MUS: 0404 538 655

Plans shown are only indicative of layout. Dimensions are approximate.