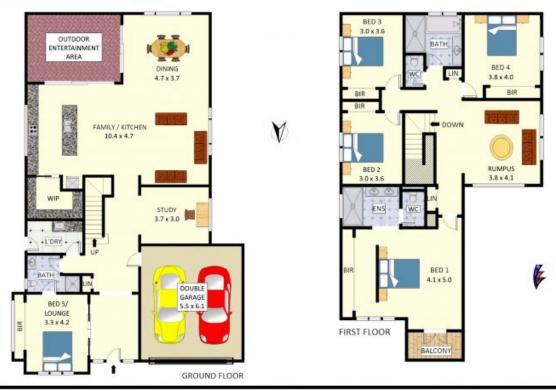

### 71 Horizon Circuit, Moorebank

Disclaimer: Plans shown are for presentation purposes and are not part of any legal document. All measurements and figures are approximate. Floor Plans by MUS: 0404 538 655

Plans shown are only indicative of layout. Dimensions are approximate.