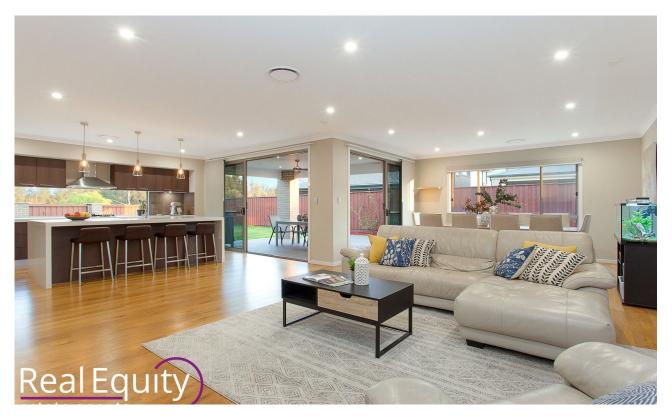

# Moorebank, NSW 71 Horizon Circuit

Enjoy a corner north facing home with views to Paine Park that is only 4 years young, this stunning 5 bedroom, 3 bathroom property could be one of the most desirable homes on offer. Select from the spacious, sun-infused family room, which fuses with the gourmet kitchen and dining area, formal lounge that is easily converted to a 5th bedroom, the retreat upstairs, where a rumpus room awaits, or gather together in the outdoor covered alfresco area.

### Features

Perfectly landscaped grounds and gardens Formal lounge/5th bedroom located upon entrance