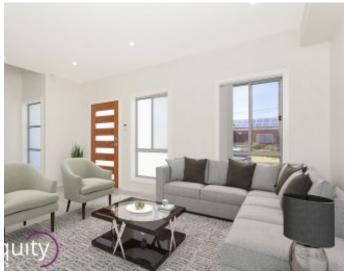

## Features

- Spacious open style living
- Custom two-tone kitchen with stone bench
- Stainless steel DeLonghi appliances
- Three spacious bedrooms with built-ins
- Master room with modern ensuite
- Internal laundry with ample space
- Floor to ceiling tiles in the bathrooms