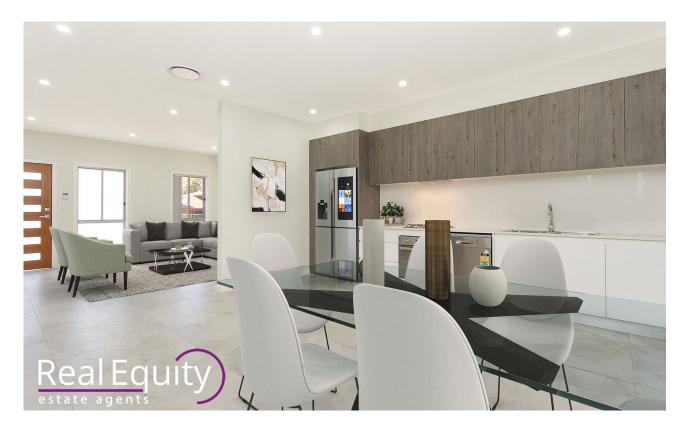

## Features

- Spacious open style living
- Custom two-tone kitchen with stone bench
- Stainless steel DeLonghi appliances
- Three spacious bedrooms with built-ins
- Master room with modern ensuite
- Internal laundry with ample space
- Floor to ceiling tiles in the bathrooms