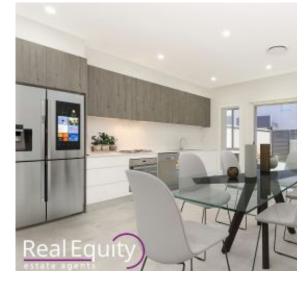

## Features

- Spacious open style living
- Custom two-tone kitchen with stone bench
- Stainless steel DeLonghi appliances
- Three spacious bedrooms with built-ins
- Master room with modern ensuite
- Internal laundry with ample space
- Floor to ceiling tiles in the bathrooms