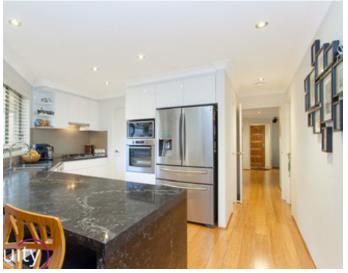

## Features

- Inviting entry leading to the spacious living area
- 2 living spaces plus a formal dining area
- New kitchen with 40mm Caesar stone, & glass splashback