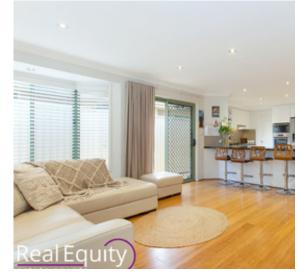

## Features

- Inviting entry leading to the spacious living area
- 2 living spaces plus a formal dining area
- New kitchen with 40mm Caesar stone, & glass splashback